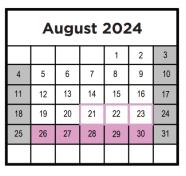

## 2024-2025 COLOR CODED CALENDAR

**Quarters** 

1st: Sept. 3 - Oct. 31 = 41 days 2nd: Nov. 6 - Jan. 24 = 46 days 3rd: Jan. 27 - Mar. 28 = 44 days 4th: Mar. 31 - June 12 = 49 days

|    | September 2024 |    |    |    |    |    |  |  |  |  |  |  |
|----|----------------|----|----|----|----|----|--|--|--|--|--|--|
| 1  | 2              | 3  | 4  | 5  | 6  | 7  |  |  |  |  |  |  |
| 8  | 9              | 10 | 11 | 12 | 13 | 14 |  |  |  |  |  |  |
| 15 | 16             | 17 | 18 | 19 | 20 | 21 |  |  |  |  |  |  |
| 22 | 23             | 24 | 25 | 26 | 27 | 28 |  |  |  |  |  |  |
| 29 | 30             |    |    |    |    |    |  |  |  |  |  |  |
|    |                |    |    |    |    |    |  |  |  |  |  |  |