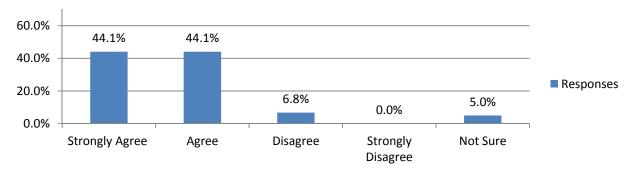

ocedures met their needs as a Title I parent, (93.2% strongly agreed or agreed) and provided them with opportunities to participate in decision making within their child's school, (98.4%). The survey respondents felt the HCPS Title I Parent Involvement Procedures provided for an effective system of parent involvement, (88.2%). They felt the document itself building the school and parent capacity for strong parental involvement, (91.5%).

1. The "Title I Parent Involvement Procedures" document meets my needs as a Title I Parent.



2. The "Title 1 Parent Involvement Procedures" document provides me with opportunities to participate in decision making within my child's school.



3. The "Title 1 Parent Involvement Procedures" document provides for an effective system of parent involvement.



4. The "Title 1 Parent Involvement Procedures" document builds the school and parent capacity for Strong parental involvement.



The respondents were given the opportunity to provide input into making any changes to the **HCPS Parent Involvement Policy**, the main request was to make the policy itself easier to understand and more readable. (*A full list of all comments can be found at the bottom of this page.*)

The respondents were given the opportunity to provide input into making any changes to the **HCPS Title I Parent Involvement Procedures**, (A full list of all comments can be found at the bottom of this page.)

#### **HCPS Parent Involvement Policy comment / suggestions:**

- Remember to keep the language "parent friendly"
- I feel that more parents won't even take the time to