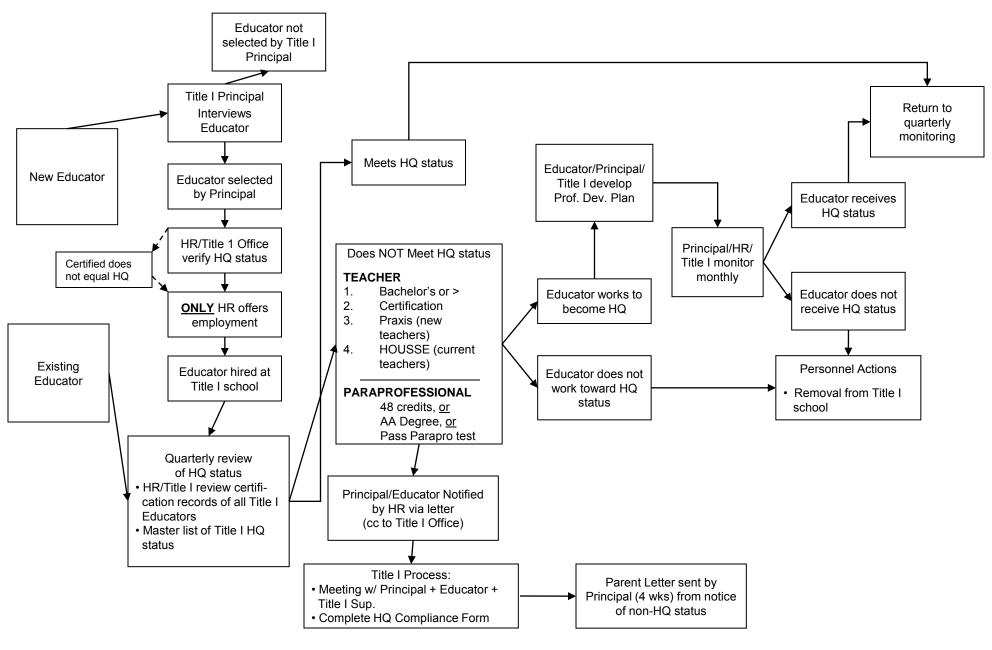

r specialists  2. Title 1 Principals will ensure that instructional paraprofessionals are working under the direct supervision of and within proximity with an HQ teacher by:  a. Informal observations  b. Formal observation and evaluation process  c. In-school professional development  3. The Title 1 Office will ensure that instructional paraprofessionals are working under the direct supervision of and within proximity with an HQ teacher by:  a. Monthly Title 1 Principal meetings  b. Analysis of the formal teacher observations and evaluations | Annually – Beginning of the school year  On-going  On-going |                |

5 Appendix

# Harford County Public Schools – SY 2011-2012

Flowchart for Maintaining Highly Qualified (HQ) Status of Title I Educators (Teachers and Paraprofessionals)



# Kindergarten

# **Mathematics**

| Instrument                                                                             | Criteria                                                                                                                                                                                                                                 |
|----------------------------------------------------------------------------------------|------------------------------------------------------------------------------------------------------------------------------------------------------------------------------------------------------------------------------------------|
| 1. SNAP                                                                                | Student fails to mee