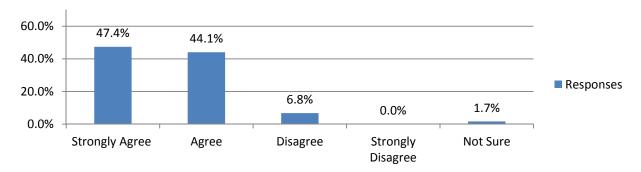

e in decision making within their child's school, (98.4%). The survey respondents felt the HCPS Title I Parent Involvement Procedures provided for an effective system of parent involvement, (88.2%). They felt the document itself building the school and parent capacity for strong parental involvement, (91.5%).

1. The "Title I Parent Involvement Procedures" document meets my needs as a Title I Parent.



2. The "Title 1 Parent Involvement Procedures" document provides me with opportunities to participate in decision making within my child's school.



3. The "Title 1 Parent Involvement Procedures" document provides for an effective system of parent involvement.



4. The "Title 1 Parent Involvement Procedures" document builds the school and parent capacity for Strong parental involvement.



The respondents were given the opportunity to provide input into making any changes to the **HCPS Parent Involvement Policy**, the main request was to make the policy itself easier to understand and more readable. (*A full list of all comments can be found at the bottom of this page.*)

The respondents were given the opportunity to provide input into making any changes to the **HCPS Title I Parent Involvement Procedures**, (A full list of all comments can be found at the bottom of this page.)

#### **HCPS Parent Involvement Policy comment / suggestions:**

- Remember to keep the language "parent friendly"
- I feel that more parents won't even take the time to read or understand what it even is or that they don't care about the education of these children.
- This document is not easy to r