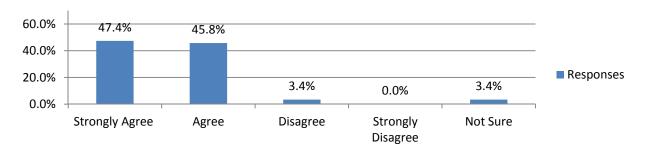

student's learning and educational activities.



2. The "Title I Parent Involvement Policy" document describes how HCPS will promote and encourage meaningful effective partnerships



The survey respondents felt that the current HCPS Title I Parent Involvement Procedures met their needs as a Title I parent, (93.2% strongly agreed or agreed) and provided them with opportunities to participate in decision making within their child's school, (98.4%). The survey respondents felt the HCPS Title I Parent Involvement Procedures provided for an effective system of parent involvement, (88.2%). They felt the document itself building the school and parent capacity for strong parental involvement, (91.5%).

1. The "Title I Parent Involvement Procedures" document meets my needs as a Title I Parent.



2. The "Title 1 Parent Involvement Procedures" document provides me with opportunities to participate in decision making within my child's school.



3. The "Title 1 Parent Involvement Procedures" document provides for an effective system of parent involvement.



4. The "Title 1 Parent Involvement Procedures" document builds the school and parent capacity for Strong parental involvement.



The respondents were given the opportunity to provide input into making any changes to the **HCPS Parent Involvement Policy**, the main request was to make the policy itself easier to understand and more readable. (*A full list of all comments can be found at the bottom of this page.*)

The respondents were given the opportunity to provide input into making any changes to the **HCPS Title I Parent In