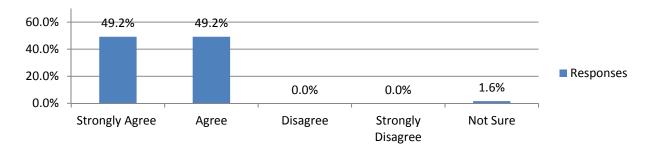

eaningful effective partnerships



The survey respondents felt that the current HCPS Title I Parent Involvement Procedures met their needs as a Title I parent, (93.2% strongly agreed or agreed) and provided them with opportunities to participate in decision making within their child's school, (98.4%). The survey respondents felt the HCPS Title I Parent Involvement Procedures provided for an effective system of parent involvement, (88.2%). They felt the document itself building the school and parent capacity for strong parental involvement, (91.5%).

1. The "Title I Parent Involvement Procedures" document meets my needs as a Title I Parent.



2. The "Title 1 Parent Involvement Procedures" document provides me with opportunities to participate in decision making within my child's school.



3. The "Title 1 Parent Involvement Procedures" document provides for an effective system of parent involvement.



4. The "Title 1 Parent Involvement Procedures" document builds the school and parent capacity for Strong parental involvement.



The respondents were given the opportunity to provide input into making any changes to the **HCPS Parent Involvement Policy**, the main request was to make the policy itself easier to understand and more readable. (*A full list of all comments can be found at the bottom of this page.*)

The respondents were given the opportunity to provide input into making any changes to the **HCPS Title I Parent Involvement Procedures**, (A full list of all comments can be found at the bottom of this page.)

#### **HCPS Parent Involvement Policy comment / sugges