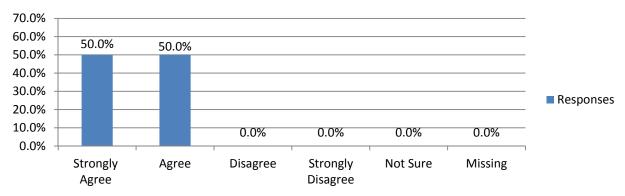

ent Family Involvement Team meetings the HCPS Parent Involvement Policy and the HCPS Title I Parent Involvement Procedures were reviewed. Each person attending the Family Involvement Team meeting was given the survey to fill out.

To date we have received 74 survey responses.

Overall the survey respondents felt that the current HCPS Parent Involvement Policy describes how HCPS involves parents, families, and community members in student's learning and educational activities, (100 % strongly agreed or agreed). They felt the document describes how HCPS will promote and encourage meaningful effective partnerships (100%).

1. The "Title I Parent Involvement Policy" document describes how HCPS involves parents, families, and community members in student's learning and educational activities.



2. The "Title I Parent Involvement Policy" document describes how HCPS will promote and encourage meaningful effective partnerships



The survey respondents felt that the current HCPS Title I Parent Involvement Procedures met their needs as a Title I parent, (93.2% strongly agreed or agreed) and provided them with opportunities to participate in decision making within their child's school, (98.4%). The survey respondents felt the HCPS Title I Parent Involvement Procedures provided for an effective system of parent involvement, (88.2%). They felt the document itself building the school and parent capacity for strong parental involvement, (91.5%).

1. The "Title I Parent Involvement Procedures" document meets my needs as a Title I Parent.



2. The "Title 1 Parent Involvement Procedures"