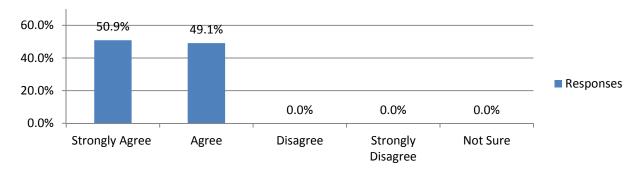

d. Each person attending the Family Involvement Team meeting was given the survey to fill out.

To date we have received 74 survey responses.

Overall the survey respondents felt that the current HCPS Parent Involvement Policy describes how HCPS involves parents, families, and community members in student's learning and educational activities, (100 % strongly agreed or agreed). They felt the document describes how HCPS will promote and encourage meaningful effective partnerships (100%).

1. The "Title I Parent Involvement Policy" document describes how HCPS involves parents, families, and community members in student's learning and educational activities.



2. The "Title I Parent Involvement Policy" document describes how HCPS will promote and encourage meaningful effective partnerships



The survey respondents felt that the current HCPS Title I Parent Involvement Procedures met their needs as a Title I parent, (93.2% strongly agreed or agreed) and provided them with opportunities to participate in decision making within their child's school, (98.4%). The survey respondents felt the HCPS Title I Parent Involvement Procedures provided for an effective system of parent involvement, (88.2%). They felt the document itself building the school and parent capacity for strong parental involvement, (91.5%).

1. The "Title I Parent Involvement Procedures" document meets my needs as a Title I Parent.



2. The "Title 1 Parent Involvement Procedures" document provides me with opportunities to participate in decision making within my child's school.



3. The "Title 1 Parent Involveme