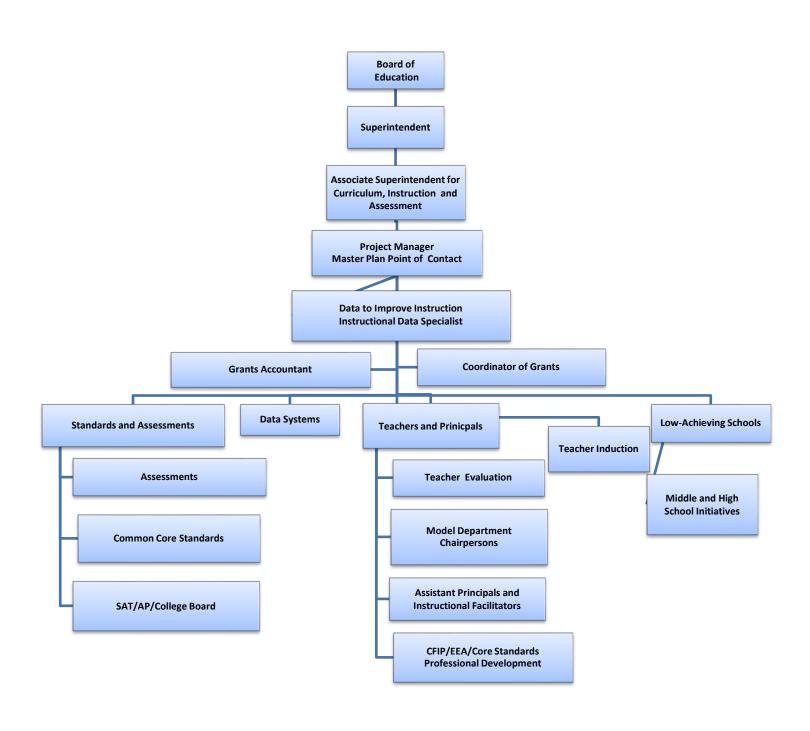

### Section A: State Success Factors

In order to monitor HCPS progress toward achieving the goals outlined in the HCPS *Race to the Top* (RTTT) application, HCPS appointed a Project Manager. The Project Manager oversees HCPS implementation of the state's reform plan and HCPS projects designed to address the criteria associated with the four reform areas. Additionally, the Project Manager works in conjunction with the state's evaluator to ensure all three phases of evaluation are completed efficiently and effectively. Finally, the Project Manager closely monitors the implementation of the K-12 STEM Education Strategy to ensure that progress is achieved and aligned with all RTTT initiatives.

### Section C: Data Systems to Improve Instruction

In order to fully implement the new Instructional Improvement System, and ensure that teachers are able to access timely data and resources, HCPS hired an Instructional Data Specialist who works under the direction of the RTTT Project Manager. In coordination with the Office of Technology, the new Instructional Data Specialist works with MSDE to coordinate the implementation of data management in determining existing infrastructure needs and detail the educational technology solutions in order for HCPS teachers to use the new Instructional Improvement System.

### Section D: Great Teachers and Leaders

HCPS hired a Coordinator of Teacher Induction who reports to the Coordinator of Leadership and Professional Development. The Coordinator of Teacher Induction is charged with: participating in the State's Induction Program Academies and sending HCPS mentors as allowable by the state; overseeing a comprehensive teacher induction program based on the model shared at the Teacher Induction Academies; supervising the implementation of the mentor teacher program; evaluating mentor teachers in collaboration with school administrators; collaborating with the Office of Education Services to assess school needs and to assign mentor teachers as appropriate; and serving as a liaison with MSDE.

### Section E: Turning Around Lowest Performing Schools

The RTTT Project Manager, Executive Directors of Secondary School Performance, the Executive Director of Community Engagement and Cultural Proficiency, and the Coordinator of School Improvement planned and implemented secondary school improvement initiatives during year two of the RTTT grant. The HCPS Coordinator of School Improvement used lessons learned through the State Breakthrough model and replicated those efforts in secondary schools which included, Classroom-focused Improvement Process (CFIP), and Universal Design for Learning (UDL), and Common Core State Standards.