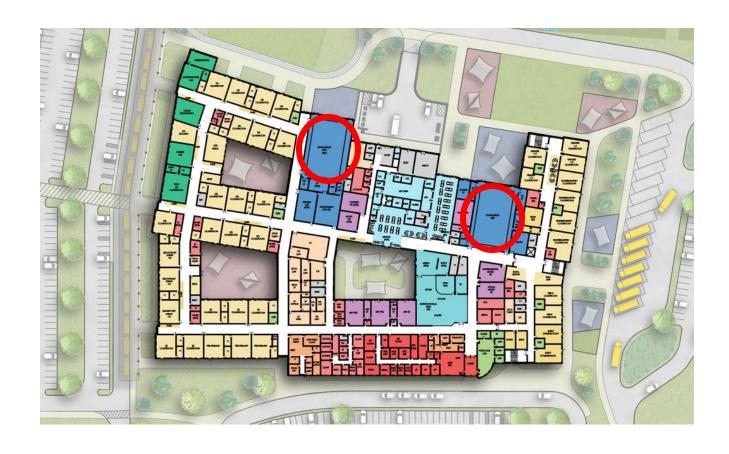

## **QUESTIONS AND ANSWERS**

- Q1. Is there a basement? Or any other deep subsurface structures?
- **A1.** No.
- **Q2**. Where is the Gymnasium located on the conceptual drawing?
- **A2.** See attached.
- Q3. Are there any retaining walls on the site?
- **A3.** Yes, but locations are not determined at this time.